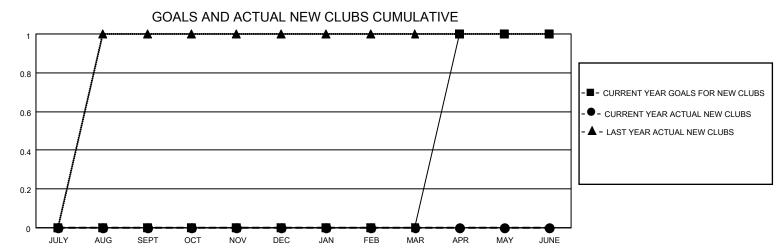

## District 201Q3

| Clubs                 |               |           |               | Members               |                        |                         |                                                    |  |  |
|-----------------------|---------------|-----------|---------------|-----------------------|------------------------|-------------------------|----------------------------------------------------|--|--|
| RESULTS FOR 2020-2021 |               |           |               | RESULTS FOR 2020-2021 |                        |                         |                                                    |  |  |
| QUARTER               | NEW CLUB GOAL | NEW CLUBS | DROPPED CLUBS | QUARTER MEME          | BER GROWTH NET<br>GOAL | MEMBER GROWTH<br>ACTUAL | DROPPED<br>MEMBERS ACTUAL<br>(including transfers) |  |  |
| JULY/AUG/SEPT         | 0             | 0         | 0             | JULY/AUG/SEPT         | 10                     | 53                      | 32                                                 |  |  |
| OCT/NOV/DEC           | 0             | 0         | 0             | OCT/NOV/DEC           | 25                     | 49                      | 63                                                 |  |  |
| JAN/FEB/MAR           | 0             | 0         | 1             | JAN/FEB/MAR           | 100                    | 5                       | 6                                                  |  |  |
| APR/MAY/JUNE          | 1             | 0         | 0             | APR/MAY/JUNE          | 80                     | 0                       | 0                                                  |  |  |